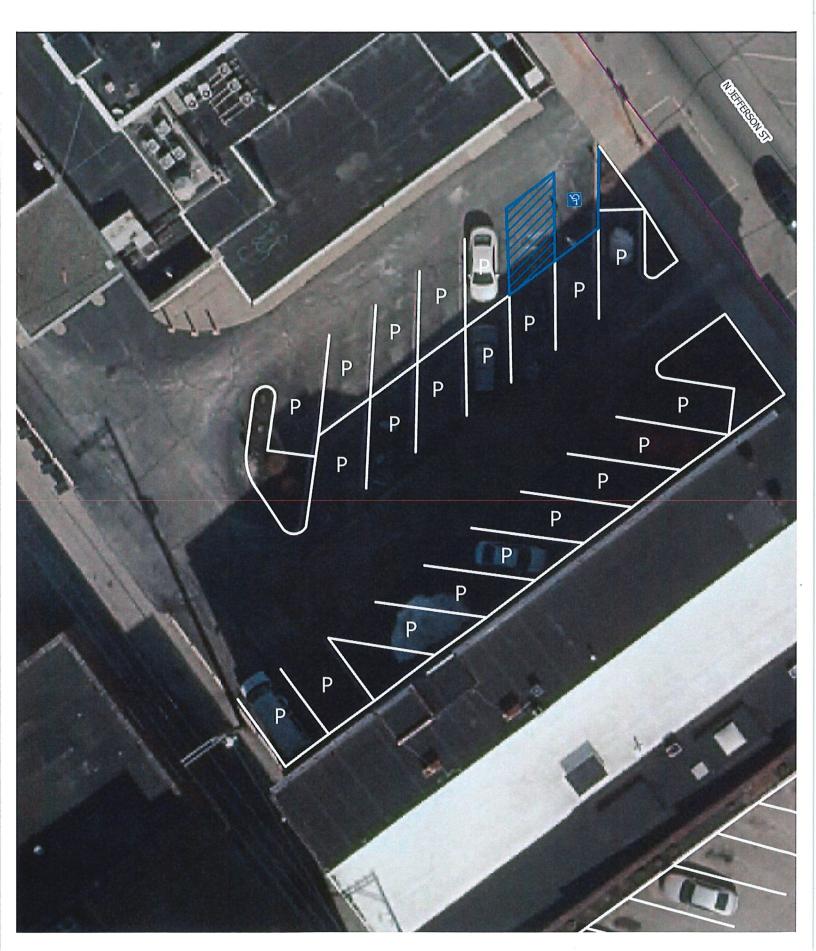

# Lot 1 - N. Jefferson St. & W. Park Dr.

Permit Parking - (10) ADA Accessible - (1)

Ν