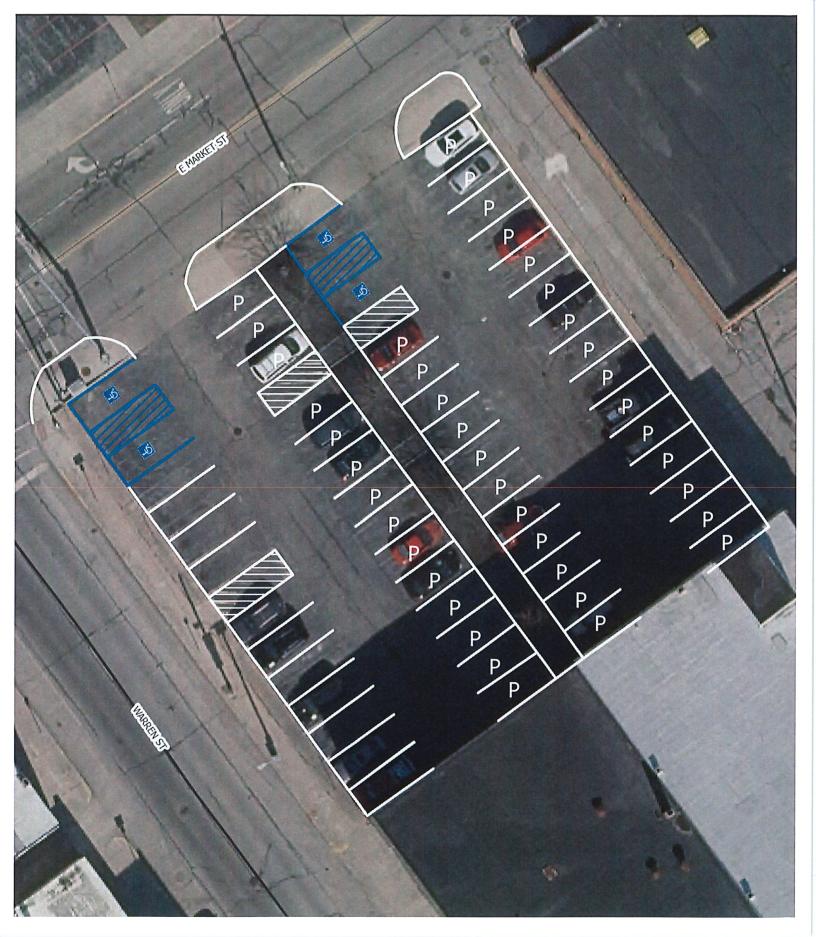

### Lot 9 - E. Market St. & Warren St.

Permit Parking - (40) 2 Hour Parking - (11) ADA Accessible (Public) - (4)

| NOIMAN |  |
|--------|--|

T

|    | - t | 15 | 14 | MI | T    | MI  | 1 | 37  | FR | 57 | 12 | O<br>VI | 1.<br>E1 1 | 10 | Lſ |
|----|-----|----|----|----|------|-----|---|-----|----|----|----|---------|------------|----|----|
| 01 | 1   | Ē  | 45 | 14 | 11-1 | ( ) |   | r h | ì  | 1  | 4  | 2       | 7          | 5  | 2  |