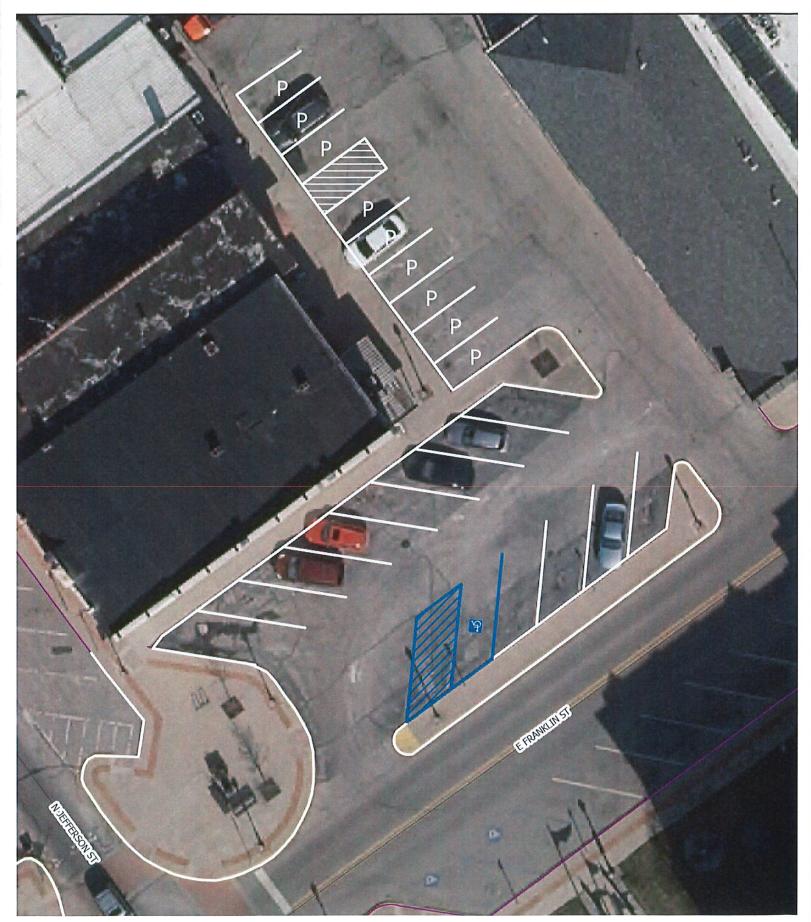

### Lot 6 - Franklin St. west of N. Jefferson St.

#### Lot 8 - Franklin St. east of N. Jefferson St.

Permit Parking - (9) 2 Hour Parking - (12) ADA Accessible (Public) - (1)