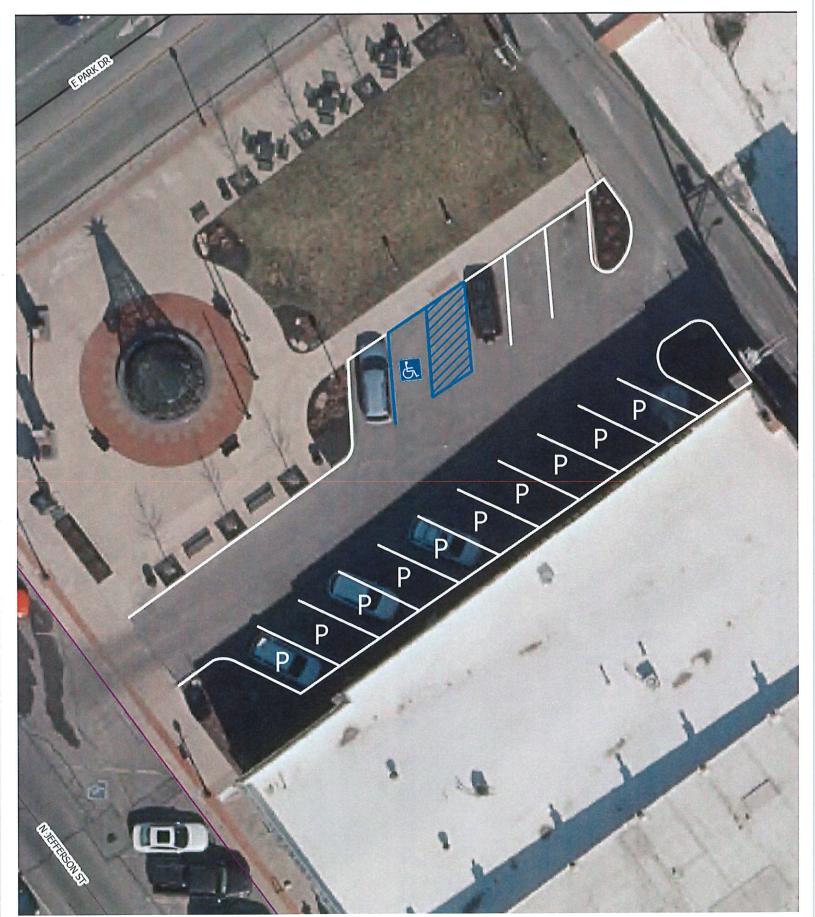

# Lot 4 - East of Cherry St. between Washington St. & Market St.

 $\bigwedge_{\mathbf{N}}$ 

Permit Parking - (29) 2 Hour Parking - (14) ADA Accessible - (4)