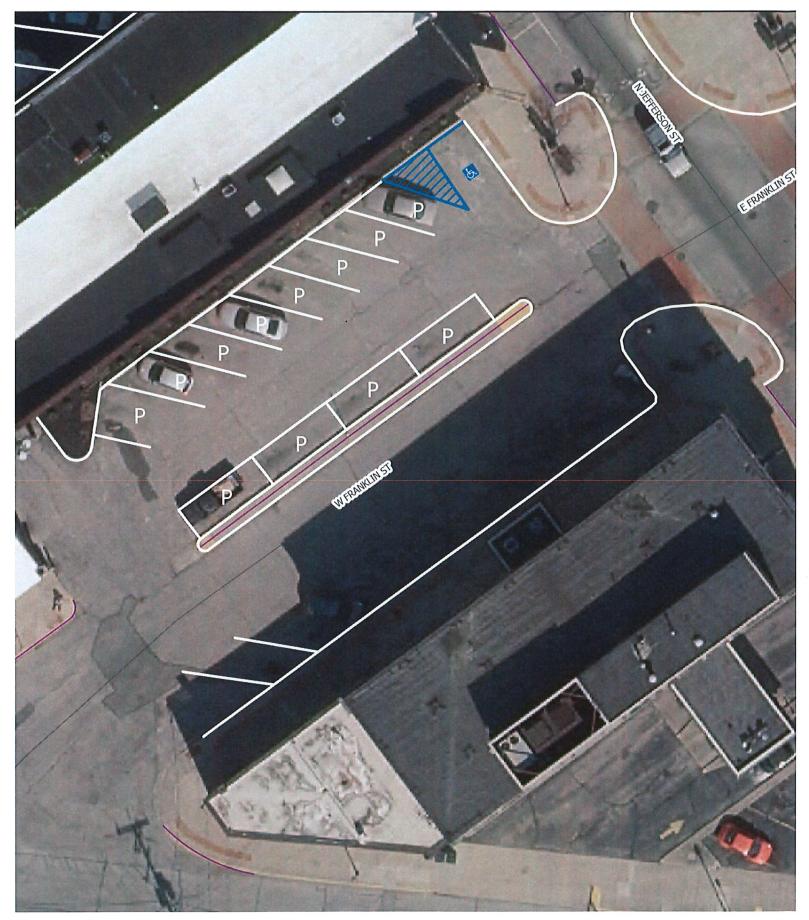

### Lot 7 - Schenkel Station - W. State St.

Permit Parking - (10) 2 Hour Parking - (2) ADA Accessible (Public) - (1)

Ν