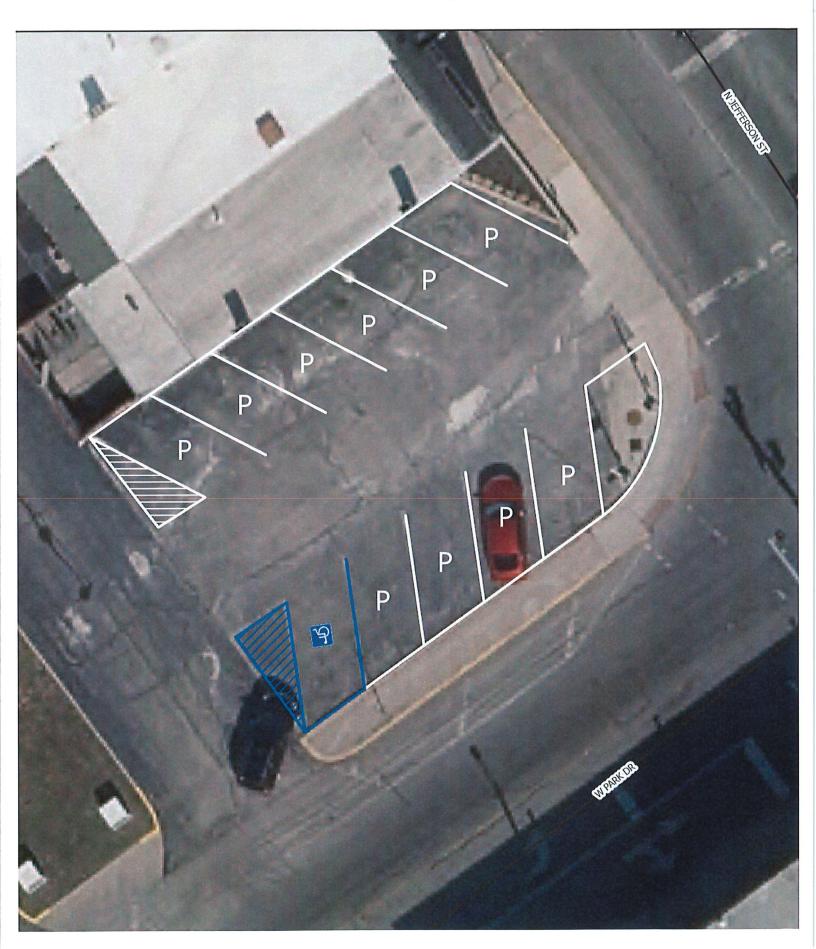

# Lot 1 - N. Jefferson St. & W. Park Dr.

Permit Parking - (10) ADA Accessible - (1)

Ν